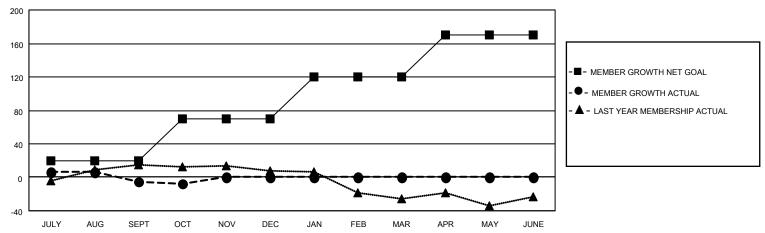

## GOALS AND ACTUAL MEMBERS CUMULATIVE

| DROPPED CLUBS: 0 |    | 14 CLUBS OF 33 ADDED 1 OR<br>MORE NEW MEMBERS | GENDER DISTRIBUTION                |              |  |
|------------------|----|-----------------------------------------------|------------------------------------|--------------|--|
|                  |    | WORL NEW WEWBERG                              | MALE                               | 361 (51.35%) |  |
|                  |    |                                               | FEMALE 342 (48.65%)                |              |  |
| DROPPED MEMBERS  |    |                                               | NON BINARY                         | 0 (0.00%)    |  |
|                  |    |                                               | PREFER NOT TO ANSWER 0 (0.00%)     |              |  |
| DECEASED         | 3  |                                               |                                    | ,            |  |
| CLUB CANCELLED   | 0  | CLICK HERE FOR CUMULATIVE                     | TOTAL FAMILY UNIT MEMBERS          | 77           |  |
| OTHER            | 40 | MEMBERSHIP DATA                               |                                    |              |  |
| TOTAL 43         |    |                                               | FAMILY MEMBERS PAYING HALF DUES 39 |              |  |
|                  |    |                                               |                                    |              |  |